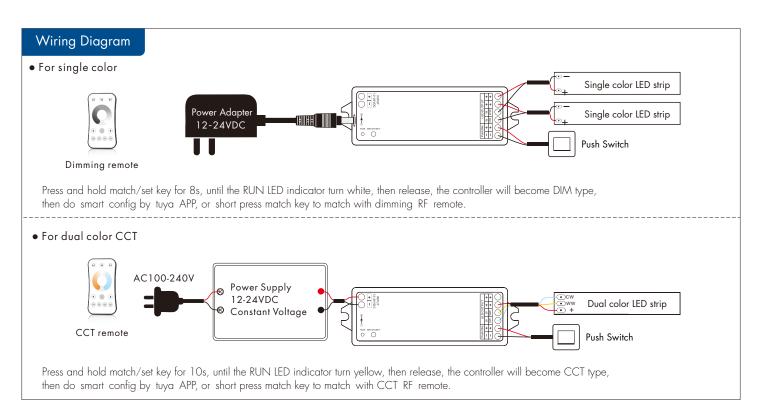

#### Note:

- 1. User can connect constant voltage power supply or power adapter as power input.
- 2. Press and hold Match/Set key for 2s, switch 2 kinds light type in sequence.
- 3. Switch off the power, then switch on power, repeat again.

  Immediately short press match key 3 times, the light on/off time will change between 3s and 0.5s.
- 4. For CCT light, continuous power off and on will change 3 levels color temperature (WW, NW and CW) in sequence.