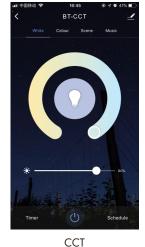

#### CCT:

Touch color wheel to adjust color temperature. Touch brightness slide to adjust brightness.