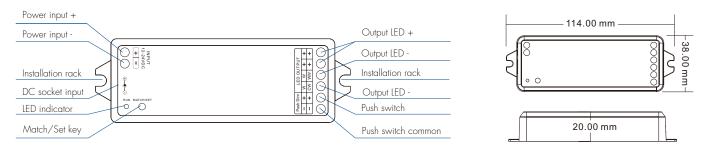

|  |  |  |  |
| Radio Equipment(RED)    | ETSI EN 300 328 V2.2.2                         |  |  |  |  |
| Certification           | CE,EMC,LVD,RED                                 |  |  |  |  |
| Warranty and Protection |                                                |  |  |  |  |
| Warranty                | 5 years                                        |  |  |  |  |
| Protection              | Reverse polarity<br>Over-heat<br>Short circuit |  |  |  |  |

## System wiring



#### Note

- 1. The above distance is measured in spacious (no obstacle) environment, please refer to the actual test distance before installation.
- 2. Users can also use the Tuya Bluetooth gateway to realize remote control and voice control.

User Manual Ver 2.0.0 — 1

## Mechanical Structures and Installations





#### Note:

- 1. User can connect constant voltage power supply or power adapter as power input.
- 2. Press and hold Match/Set key for 2s, switch 2 kinds light type in sequence.
- 3. Switch off the power, then switch on power, repeat again.

  Immediately short press match key 3 times, the light on/off time will change between 3s and 0.5s.
- 4. For CCT light, continuous power off and on will change 3 levels color temperature (WW, NW and CW) in sequence.

#### Push Dim

|              | Click                    | ON/OFF                                                             |
|--------------|--------------------------|--------------------------------------------------------------------|
| DIM          | Double Click             | Turn on at 100% or 10%(night light) and vice-versa