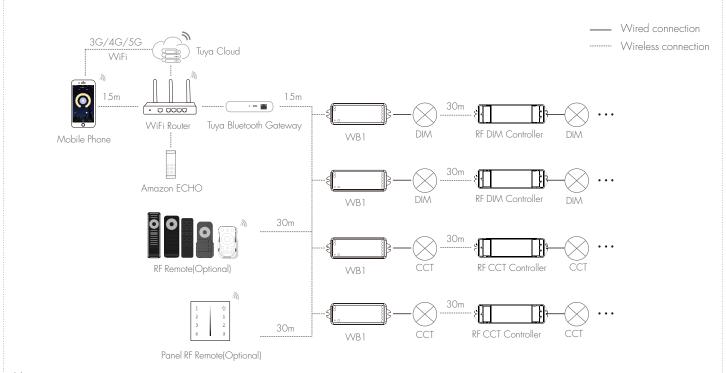

## System wiring

#### Note

- 1. The above distance is measured in spacious (no obstacle) environment, please refer to the actual test distance before installation.
- 2. Users can also use the Tuya Bluetooth gateway to realize remote control and voice control.