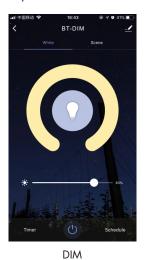

Match/Set key for 2s:

Switch 2 kinds light type in sequence, notice this operation does not automatically clear previous network connection.

Press and hold Match/Set key for 5s, or push twice Match/Set key fastly, or when press and hold Match/Set key for 8 or 10s to set 2 kinds light type:

Clear previous network connection, enter config mode, the purple LED indicator fast flash, the output LED will flash 10 times.

Repeat power on and off for 5 consecutive times, also clear previous network connection, enter config mode, the output LED will flash 10 times.

If Tuya APP network connection succeed, the RUN LED indicator will stop flash purple, and turn corresponding light type color (White: DIM, Yellow: CCT). and in Tuya APP, you can find BT-DIM or BT-CCT device.

## Tuya APP interface





DIM:

Touch brightness slide to adjust brightness.

#### CCT:

Touch color wheel to adjust color temperature. Touch brightness slide to adjust brightness.

# WB1 match remote control (Optional)

End user can choose the suitable match/delete ways. Two options are offered for selection:

#### Use the WB1's Match key

#### Match:

Short press match key of WB1, immediately press on/off key (single zone remote) or zone key (multiple zone remote) on the remote.

The LED indicator fast flash a few times means match is successful.

### Delete:

Press and hold match key of WB1 for 15s , The LED indicator fast flash a few times means all matched remotes were deleted.

#### Use Power Restart

#### Match

Switch off the power of WB1, then switch on power, repeat again. Immediately short press on/o